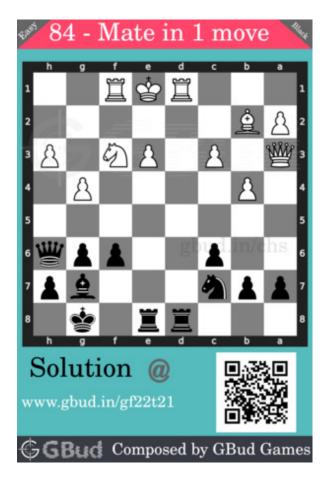

## Easy Chess puzzle # 0084 - Mate in 1 move

Solve this easy chess puzzle and improve your chess games through improvement of your chess strategies and chess tactics.

Puzzle No: 0084

Difficulty level: Easy

Description: Mate in 1 move

Next Move: Black

Player level: Beginner

Short URL for puzzle: https://gbud.in/gf22t21