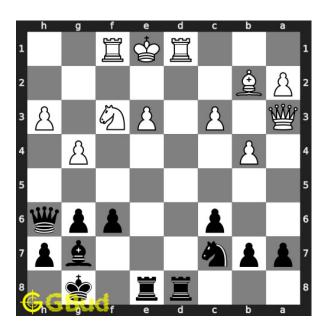

#### Easy chess puzzle 0084

Figure 1: Solve this easy chess puzzle 0084. Mate in 1 move @ https://gbud.in/gf22t21

Figure 2: Solve this chess puzzle online with solution @ https://gbud.in/gf22t21

Dont forget to check out chess puzzles, easy chess puzzles, medium chess puzzles, hard chess puzzles and chess puzzles collections.