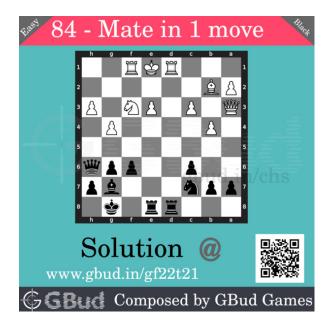

#### Easy chess puzzle 0084

Figure 1: Solve this easy chess puzzle 0084. Mate in 1 move @ https://gbud.in/gf22t21

Figure 2: Solve this chess puzzle online with solution @ https://gbud.in/gf22t21

Dont forget to check out chess puzzles, easy chess puzzles, medium chess puzzles, hard chess puzzles and chess puzzles collections.

#### Solution 1

**Initial board position** This is the initial board position of easy chess puzzle 0084.

Figure 3: Initial board position of easy chess puzzle 0084

Move 1 Move by black

Figure 4: Qxe3# - Your queen moves to e3 and checkmate. King can't escape from the check since it is blocked by friendly pieces. This is called swallow's tail mate. This is how you can mate in 1 move.

#### Right moves for the solution to the easy chess puzzle 0084

Based on the objective of the puzzle, you have to make the right moves. Following are the right moves

1. Qxe3#

#### Explanation for the moves

- 1. Qxe3# Your queen moves to e3 and checkmate. King can't escape from the check since it is blocked by friendly pieces. This is called swallow's tail mate. This is how you can mate in 1 move.
- 2. For right move You have threatened the king and had a checkmate. Keep up the good work
- 3. For wrong move You missed to have a swallow's tail mate. Try again