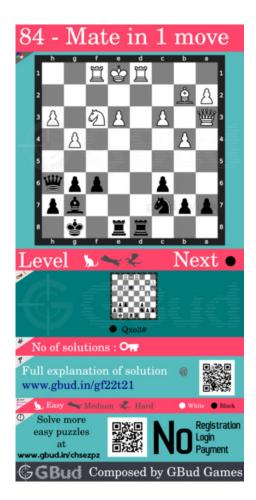

#### Easy chess puzzle 0084

Figure 1: Solve this easy chess puzzle 0084. Mate in 1 move @ https://gbud.in/gf22t21

Figure 2: Solve this chess puzzle online with solution @ https://gbud.in/gf22t21

Dont forget to check out chess puzzles, easy chess puzzles, medium chess puzzles, hard chess puzzles and chess puzzles collections.