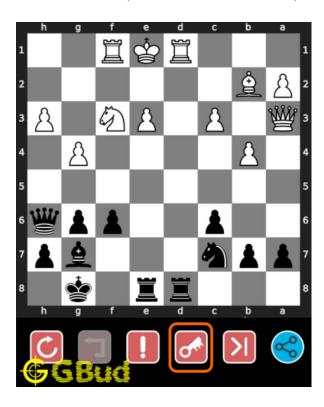

### How to view the solution to easy chess puzzle 0084

To view the solution to this puzzle, follow the steps given below

- 1. Go to the puzzle page
- 2. Click the solution button (Key as shown below) to view the solution

Figure 9: Click the solution button to view solutions @ https://gbud.in/gf22t21