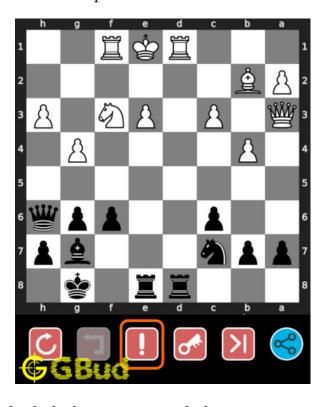

# How to get help for moves in the easy chess puzzle 0084

To get help or the possible next moves in the puzzle, , follow the steps given below

- 1. Go to the puzzle page
- 2. Click the help button (exclamation mark as shown below) to get help or suggestion on next possible move

Figure 10: Click the help button to get help on next move @ https://gbud. in/gf22t21

Figure 11: Solve more easy puzzles @ https://gbud.in/chsezpz

Figure 12: Solve other puzzles @ https://gbud.in/chsgppz