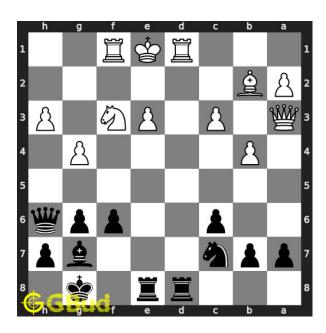

#### Easy chess puzzle 0084

Figure 1: Solve this easy chess puzzle 0084. Mate in 1 move @ https://gbud.in/gf22t21

Figure 2: Solve this chess puzzle online with solution @ https://gbud.in/gf22t21

Dont forget to check out chess puzzles, easy chess puzzles, medium chess puzzles, hard chess puzzles and chess puzzles collections.