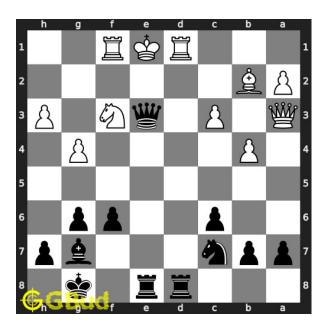

#### Solution 1

**Initial board position** This is the initial board position of easy chess puzzle 0084.

Figure 3: Initial board position of easy chess puzzle 0084

Move 1 Move by black

Figure 4: Qxe3# - Your queen moves to e3 and checkmate. King can't escape from the check since it is blocked by friendly pieces. This is called swallow's tail mate. This is how you can mate in 1 move.